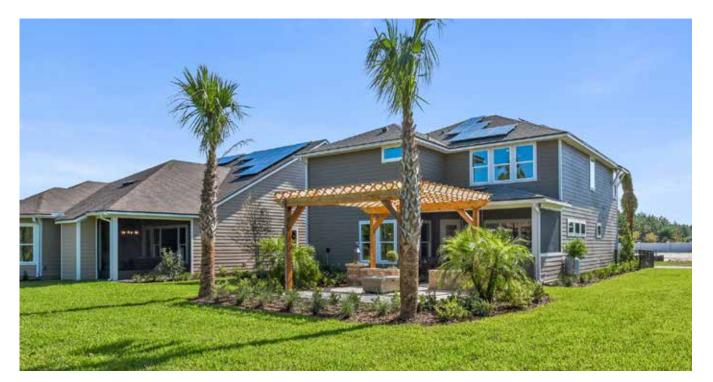

## KEY FEATURES

- Walls: 2x6 24" o.c. R-21 total: advanced framed, R-21 fiberglass batt in cavity, 7/16" OSB sheathing, synthetic house wrap, fiber cement lap siding.
- Roof: Truss gable and hip roof.  $\frac{7}{16}$ " OSB roof sheathing, synthetic underlayment, architectural shingles.
- Attic: Unvented, 5.5" R-22, open-cell spray foam on underside of roof deck and attic knee walls.
- Foundation: Slab on grade.
- Windows: Double-pane, U=0.34, SHGC= 0.22, vinyl frame, low-e.
- Air Sealing: 1.97 ACH 50: Foam sealant in rough openings around all door and window frames, at framing seams, and attic penetrations; foam sill plate gasket; drywall caulked to top plates; open-cell spray foam under floors over unconditioned space, at second floor rim joist, and in attic.
- Ventilation: Exhaust only, humidity sensors in bathrooms.
- HVAC: Central air source heat pump, 16 SEER, variable-speed with zoning.
- Hot Water: Heat pump water heater, 80-gallon, 3.53 EF, UEF 4.0, in garage. Smart recirculation pump.
- Lighting and Appliances: LED lighting, ENERGY STAR appliances.
- Solar: 5.85-kWh PV, 27-kW battery.
- Energy Management System: Energy monitor on electric panel for remote tracking of electric uses.
- Other: All electric homes.